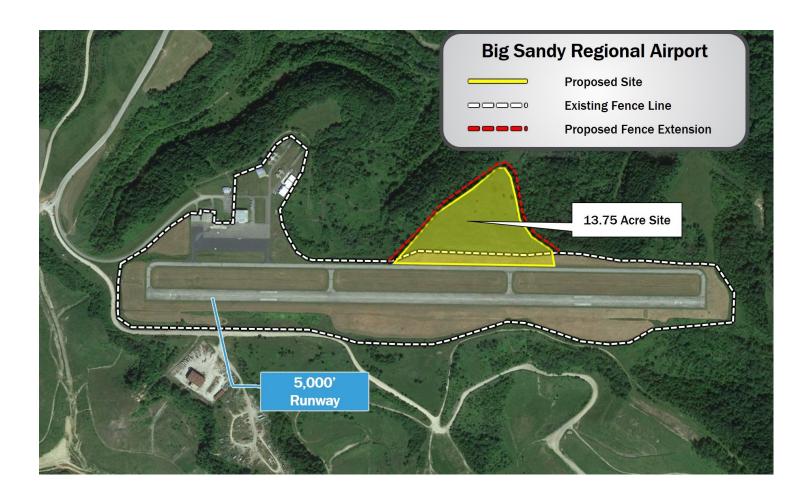

2. Aerial Map

DEBORD, MARTIN COUNTY, KENTUCKY 37°44'51.49"N - 82°38'27.86"W

75

- 5,000 Foot Runway and RNAV (GPS) Guidance
- Airport seeking to encompass adjacent acreage
- Adjacent 180 Acre Industrial Park
- Additional 450+ Acres available next to airport
- 85% General Aviation, 12% Cargo, 3% Military