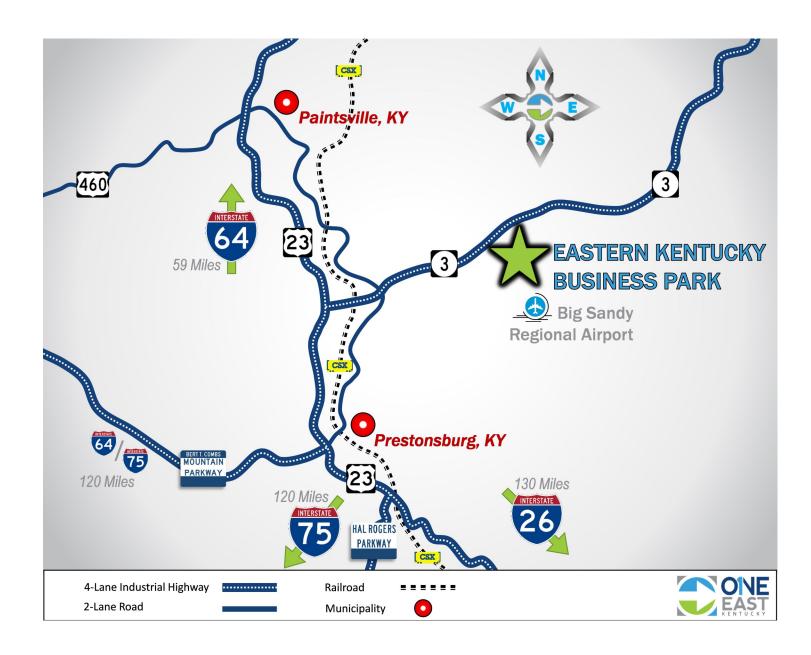

75

6. Local Map

DEBORD, MARTIN COUNTY, KENTUCKY 37°44'51.49"N - 82°38'27.86"W

ΚE

NTU

75