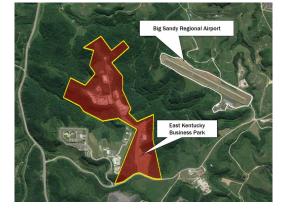

2. Aerial Map

DEBORD, MARTIN COUNTY, KENTUCKY 37°44'51.49"N - 82°38'27.86"W

75

- 5,000 Foot Runway and RNAV (GPS) Guidance
- Airport seeking to encompass adjacent acreage
- Adjacent 180 Acre Industrial Park
- Additional 450+ Acres available next to airport
- 85% General Aviation, 12% Cargo, 3% Military