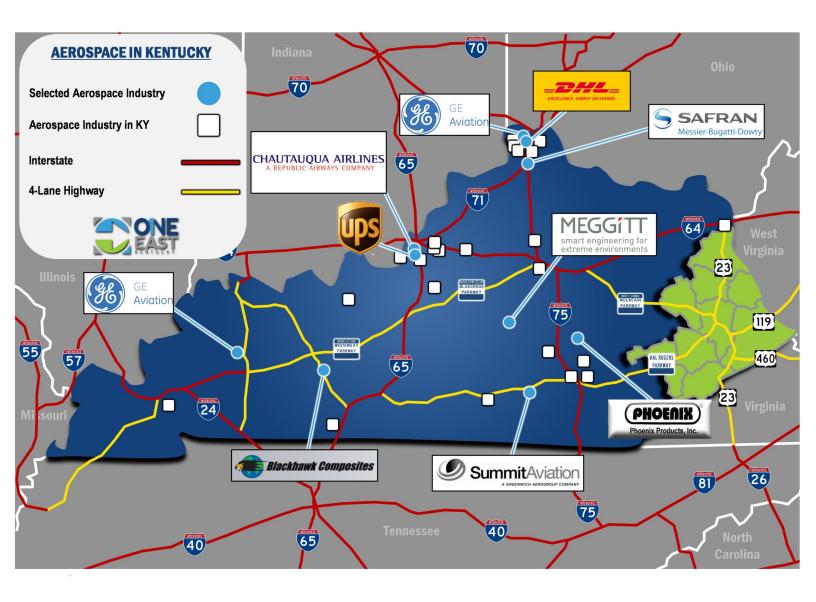

3. Aerospace in Kentucky

DEBORD, MARTIN COUNTY, KENTUCKY 37°44'51.49"N - 82°38'27.86"W

ΚΕ

ΝΤ

75

υc

4. 500 Mile Interstate Map

DEBORD, MARTIN COUNTY, KENTUCKY 37°44'51.49"N - 82°38'27.86"W