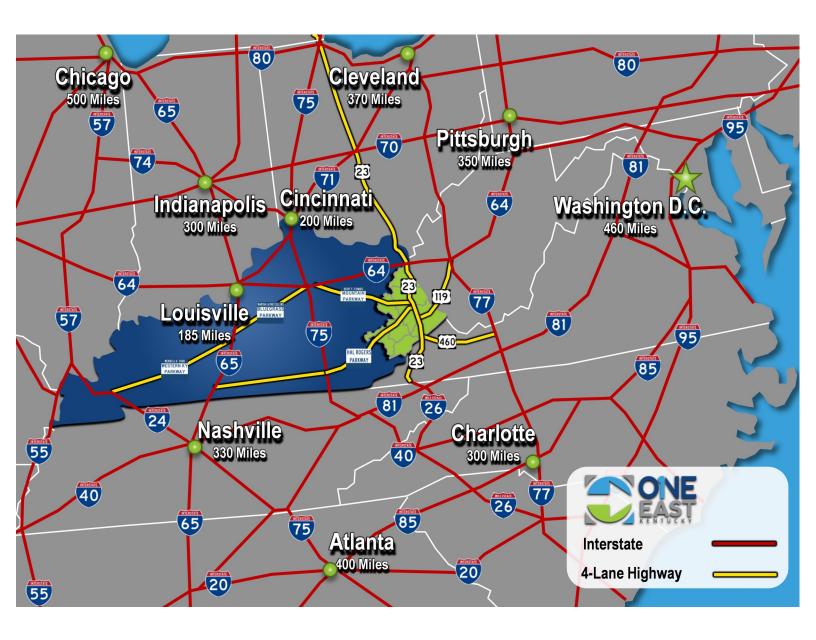

3. Aerospace in Kentucky

DEBORD, MARTIN COUNTY, KENTUCKY 37°44'51.49"N - 82°38'27.86"W

ΚΕ

ΝΤ

75

υc

4. 500 Mile Interstate Map

DEBORD, MARTIN COUNTY, KENTUCKY 37°44'51.49"N - 82°38'27.86"W