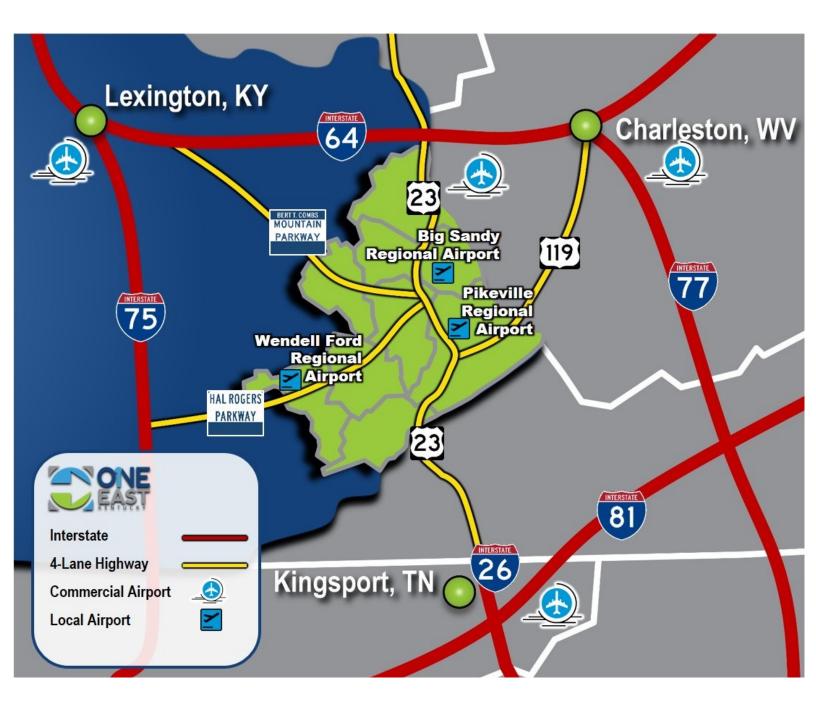

ΚE

ΝΤ

75

UC

5. Regional Transportation Map

DEBORD, MARTIN COUNTY, KENTUCKY 37°44'51.49"N - 82°38'27.86"W

ΚE

NTU