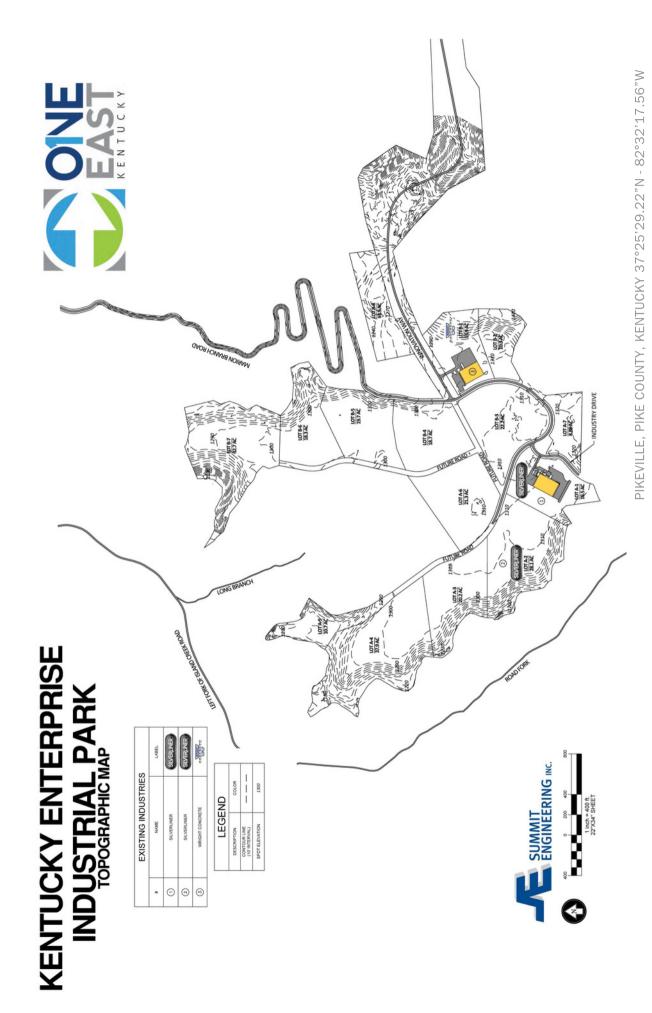

# **KENTUCKY ENTERPRISE** INDUSTRIAL PARK

7. Data

PIKEVILLE, PIKE COUNTY, KENTUCKY 37°25'29.22"N - 82°32'17.56"W