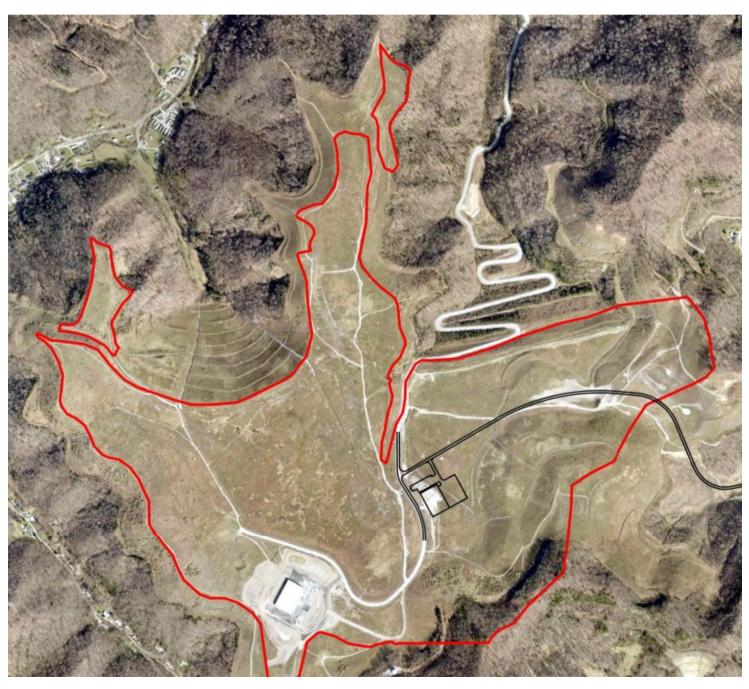

# KENTUCKY ENTERPRISE INDUSTRIAL PARK

1. Aerial Map

PIKEVILLE, PIKE COUNTY, KENTUCKY 37°25'29.22"N - 82°32'17.56"W

PIKEVILLE, PIKE COUNTY, KENTUCKY 37°25'29.22"N - 82°32'17.56"W

PIKEVILLE, PIKE COUNTY, KENTUCKY 37°25'29.22"N - 82°32'17.56"W

#### GENERAL INFORMATION

Site Name: Kentucky Enterprise Industrial Park

Owner/Broker: City of Pikeville, KY Address: Marions Branch Drive, Pikeville, KY **Telephone Number:** 606.791.2378

Ownership: Publicly Owned

Other Tenants Nearby: Wright Concrete,

AppalachianTank

Zoning: Industrial—Light Acreage: 190+ Available

100 Year Flood-

plain:

**Elevation:** Min: 1250 Max:1325

Nο

Water Table: N/A Phase 1 Yes **Environmental:** 