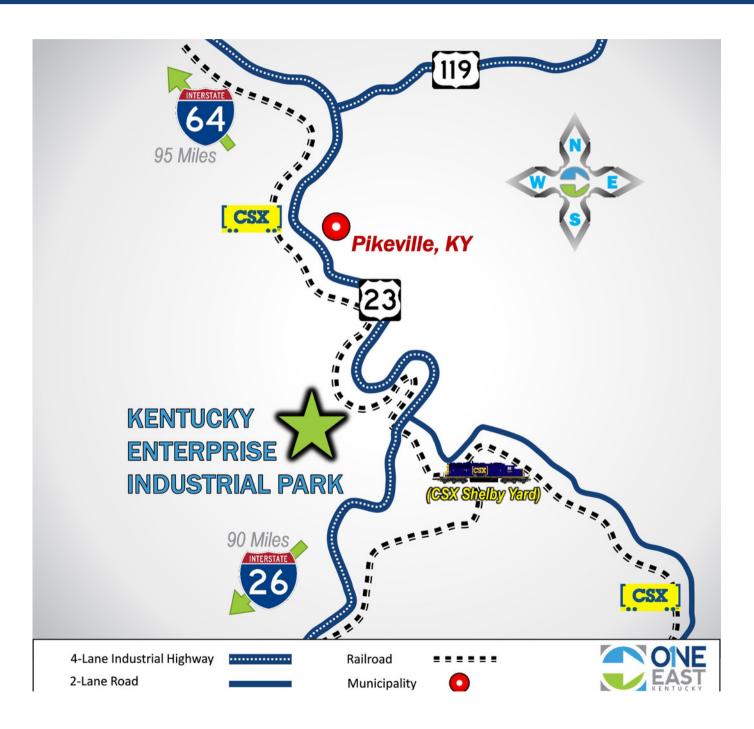

5. Regional Transportation Map

PIKEVILLE, PIKE COUNTY, KENTUCKY 37°25'29.22"N - 82°32'17.56"W

6. Local Map

PIKEVILLE, PIKE COUNTY, KENTUCKY 37°25'29.22"N - 82°32'17.56"W

7. Data

PIKEVILLE, PIKE COUNTY, KENTUCKY 37°25'29.22"N - 82°32'17.56"W

#### GENERAL INFORMATION

Site Name: Kentucky Enterprise Industrial Park

Owner/Broker: City of Pikeville, KY Address: Marions Branch Drive, Pikeville, KY **Telephone Number:** 606.791.2378

Ownership: Publicly Owned

#### TRANSPORTATION

4-Lane US HWY 23 is adjacent to park connected by Industrial

**Describe Highway** Access:

Access Road, US HWY 23 connects to Interstate 64, 95 miles north of park and Interstate 26, 90 miles south of