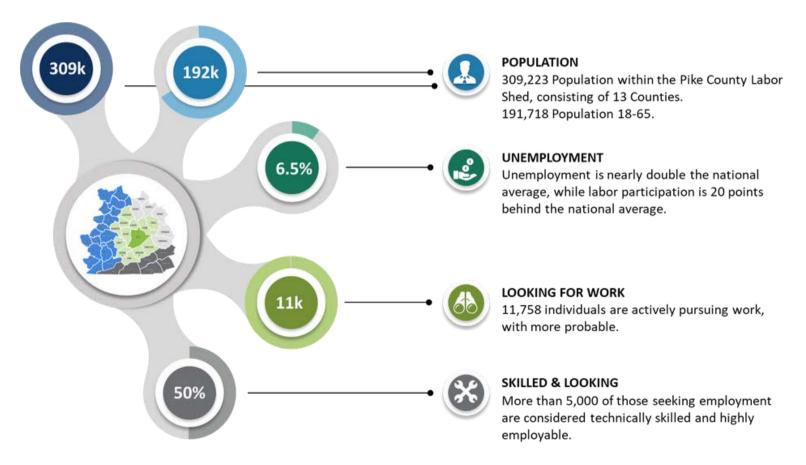

& CEO 606.791.2378 colby@OneEastKY.com

#### Table of Contents

- 1. Aerial Map
- 2. Proposed Lot Layout Map
- 3. Infrastructure Map
- 4. Topography Map
- 5. Regional Transportation Map
- 6. Local Map
- 7. Data

# KENTUCKY ENTERPRISE INDUSTRIAL PARK

1. Aerial Map

PIKEVILLE, PIKE COUNTY, KENTUCKY 37°25'29.22"N - 82°32'17.56"W







PIKEVILLE, PIKE COUNTY, KENTUCKY 37°25'29.22"N - 82°32'17.56"W



PIKEVILLE, PIKE COUNTY, KENTUCKY 37°25'29.22"N - 82°32'17.56"W



5. Regional Transportation Map

PIKEVILLE, PIKE COUNTY, KENTUCKY 37°25'29.22"N - 82°32'17.56"W





6. Local Map

PIKEVILLE, PIKE COUNTY, KENTUCKY 37°25'29.22"N - 82°32'17.56"W





7. Data

PIKEVILLE, PIKE COUNTY, KENTUCKY 37°25'29.22"N - 82°32'17.56"W

### PIKEVILLE - PIKE COUNTY LABOR SHED QUICK FACTS

#### Data Sourced 2023





# **KENTUCKY ENTERPRISE** INDUSTRIAL PARK

7. Data

PIKEVILLE, PIKE COUNTY, KENTUCKY 37°25'29.22"N - 82°32'17.56"W

#### GENERAL INFORMATION

Site Name: Kentucky Enterprise Industrial Park

Owner/Broker: City of Pikeville, KY Address: Marions Branch Drive, Pikeville, KY **Telephone Number:** 606.791.2378

Ownership: Publicly Owned

Other Tenants Nearby: Wright Concrete,

AppalachianTank

Zoning: Industrial—Light Acreage: 190+ Available

100 Year Flood-

plain:

**Elevation:** Min: 1250 Max:1325

Nο

Water Table: N/A Phase 1 Yes **Environmental:** 

#### **ELECTRIC**

**Transmission Voltage to** 

Location:

Provider:

**Distribution Voltage to** 

Location:

Secondary Voltage to

Location:

Is Dual Feed Available

from 1 Substation:

Is Dual Feed Available

Provider:

**Gas Main Size**