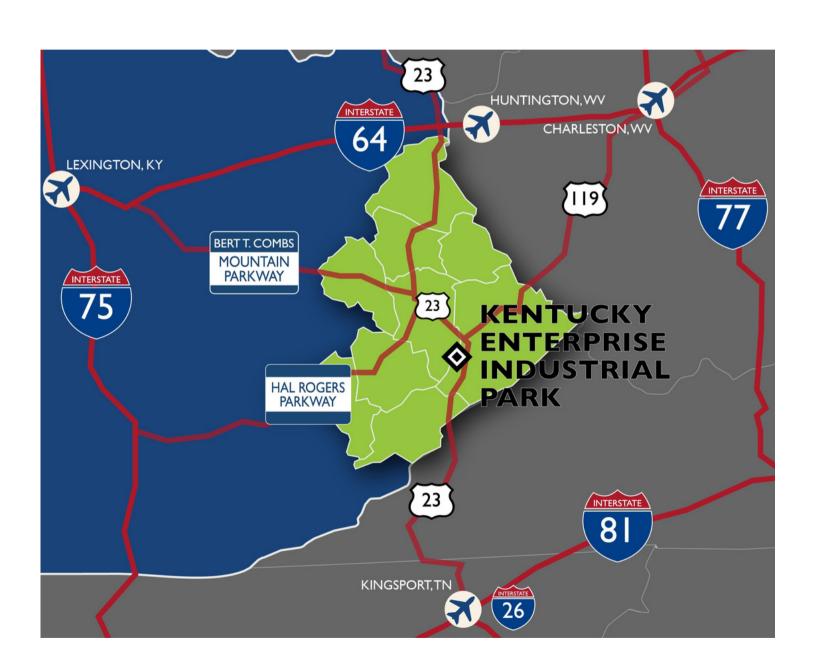

5. Regional Transportation Map

PIKEVILLE, PIKE COUNTY, KENTUCKY 37°25'29.22"N - 82°32'17.56"W

6. Local Map

PIKEVILLE, PIKE COUNTY, KENTUCKY 37°25'29.22"N - 82°32'17.56"W

7. Data

PIKEVILLE, PIKE COUNTY, KENTUCKY 37°25'29.22"N - 82°32'17.56"W

#### TRANSPORTATION

4-Lane US HWY 23 is adjacent to park connected by Industrial

**Describe Highway** Access:

Access Road, US HWY 23 connects to Interstate 64, 95 miles north of park and Interstate 26, 90 miles south of

park.

Distance to Regional

Airport:

located15 miles from park

Tri-Cities Airport in Kingsport, TN is 108 Miles form the park;

Pike County Regional Airport is

Distance to National/

CRW (Yeager Airport in **International Airport:** Charleston, WV) is 120 Miles

from park; BlueGrass Airport

in Lexington, KY is 154 Miles

Name of Nearest Port: Port of Wurtland

Distance in Miles to Nearest Port: 100 Miles Type of Port: Inland Riverport **Rail Service Carrier: CSX** 