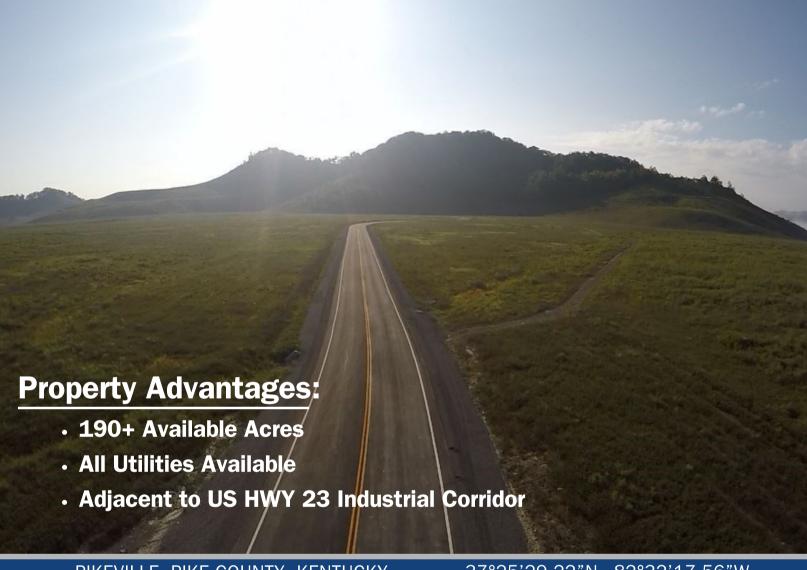

# KENTUCKY ENTERPRISE INDUSTRIAL PARK

1. Aerial Map

PIKEVILLE, PIKE COUNTY, KENTUCKY 37°25'29.22"N - 82°32'17.56"W

PIKEVILLE, PIKE COUNTY, KENTUCKY 37°25'29.22"N - 82°32'17.56"W

PIKEVILLE, PIKE COUNTY, KENTUCKY 37°25'29.22"N - 82°32'17.56"W

#### GENERAL INFORMATION

Site Name: Kentucky Enterprise Industrial Park

Owner/Broker: City of Pikeville, KY Address: Marions Branch Drive, Pikeville, KY **Telephone Number:** 606.791.2378

Ownership: Publicly Owned

Other Tenants Nearby: Wright Concrete,

AppalachianTank

Zoning: Industrial—Light Acreage: 190+ Available

100 Year Flood-

plain:

**Elevation:** Min: 1250 Max:1325

Nο

Water Table: N/A Phase 1 Yes **Environmental:** 

#### TRANSPORTATION

4-Lane US HWY 23 is adjacent to park connected by Industrial

**Describe Highway** Access:

Access Road, US HWY 23 connects to Interstate 64, 95 miles north of park and Interstate 26, 90 miles south of