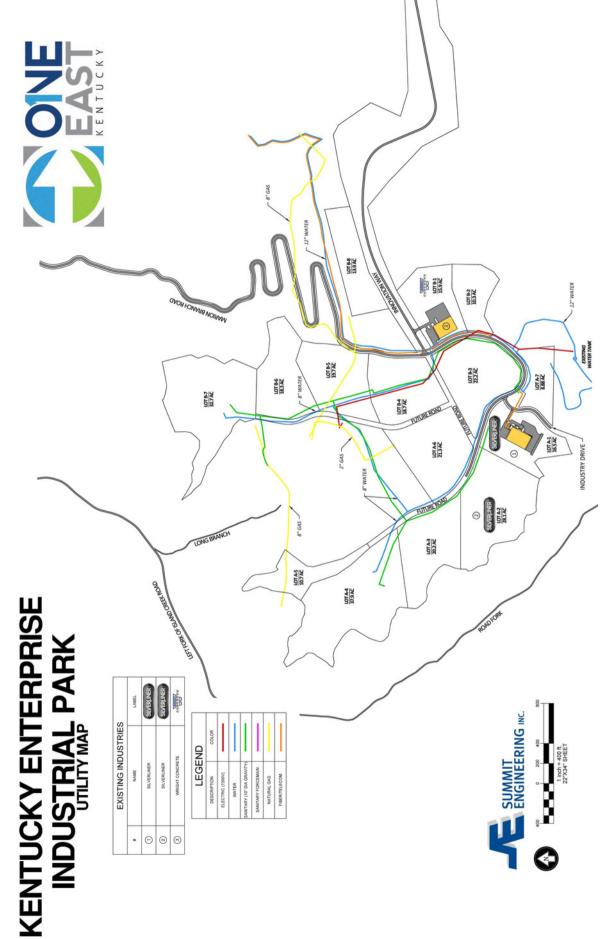

#### **ELECTRIC**

**Transmission Voltage to** 

Location:

Provider:

**Distribution Voltage to** 

Location:

Secondary Voltage to

Location:

Is Dual Feed Available

from 1 Substation:

Is Dual Feed Available

Provider:

**Gas Main Size** 

**Gas Pressure:** 

**Heat Value:** 

Distance in Feet from

**Location to Gas Main:** 

from 2 Substations:

AEP/Kentucky Power

47kV & 765kV Bracket the

Park. 138 kV in the Park

34.5 kV & 12.4kV

120/240, 120/208,

277/480

Yes

N/A

City of Pikeville

NATURAL GAS

8"

On-Site

N/A

N/A

Sewer Main Size

Capacity:

Capacity:

#### **SEWER**

Provider: Pikeville Sewer

10"

No Is Use of Lift Required:

**Treatment Plant Type** 

**Activated Sludge** 

**Treatment Plant Rated** 

4 mgd

#### WATER

Pikeville Water Provider:

Water Main Size:

8"

**Static Pressure:** 

N/A

**Residual Pressure:** 

N/A N/A