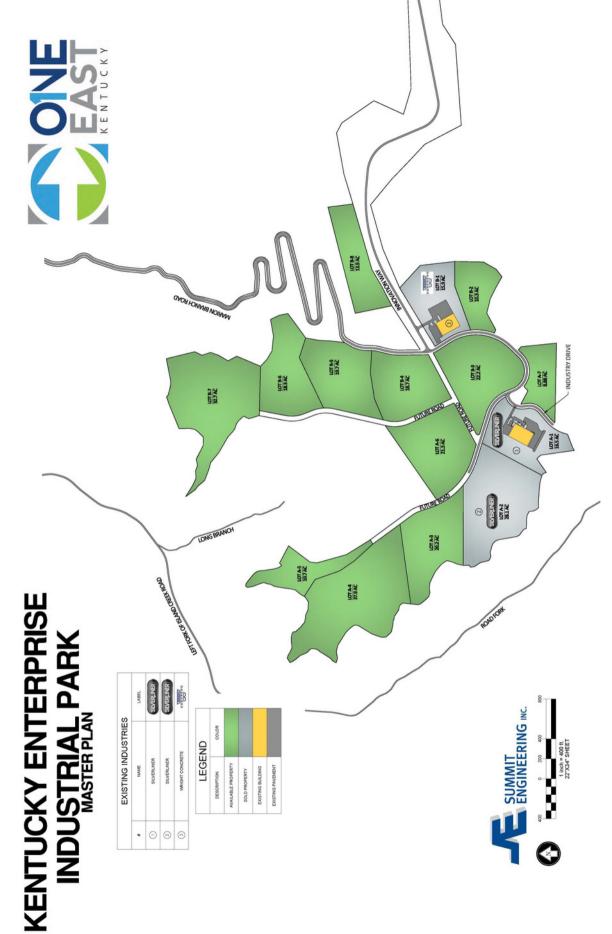

#### GENERAL INFORMATION

Site Name: Kentucky Enterprise Industrial Park

Owner/Broker: City of Pikeville, KY Address: Marions Branch Drive, Pikeville, KY **Telephone Number:** 606.791.2378

Ownership: Publicly Owned

Other Tenants Nearby: Wright Concrete,

AppalachianTank

Zoning: Industrial—Light Acreage: 190+ Available

100 Year Flood-

plain:

**Elevation:** Min: 1250 Max:1325

Nο

Water Table: N/A Phase 1 Yes **Environmental:** 